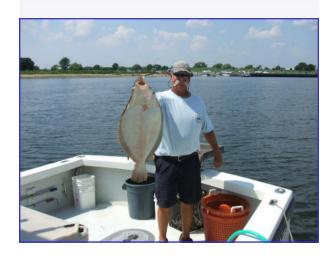

### 8 Hour Charters:

| Blue Fish                     | \$700.00 |
|-------------------------------|----------|
| Codfish                       | \$700.00 |
| Striped Bass                  | \$700.00 |
| Fluke (Ocean)                 | \$700.00 |
| Fluke (Bay/Inlet)             | \$600.00 |
| Black Fish, Sea Bass, Porgies | \$700.00 |
| Flounder                      | \$700.00 |
|                               |          |