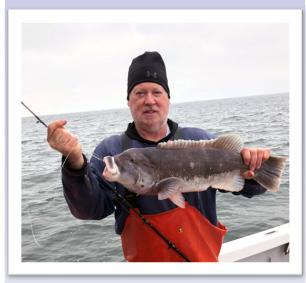

# Norma Fishing Charters

One to six person charters with the personal touch

- Captain Bill has fishing the South shore bays and Atlantic Ocean since 1983. Bill holds a USCG Captain's License.
- The Norma is a state of the art, fully equipped and USCG compliant 31 foot custom JC.
- The Norma is powered by a caterpillar turbo diesel engine.
- The Norma is equipped with Loran, GPS, radar, color fish finder and VHF radio.
- The cabin is heated.
- The Norma is Federally and State licensed and Insured.