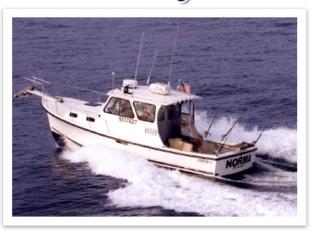

# Norma Fishing Charters

One to six person charters with the personal touch

- Captain Bill has fishing the South shore bays and Atlantic Ocean since 1983. Bill holds a USCG Captain's License.
- The Norma is a state of the art, fully equipped and USCG compliant 31 foot custom JC.
- The Norma is powered by a caterpillar turbo diesel engine.
- The Norma is equipped with Loran, GPS, radar, color fish finder and VHF radio.
- The cabin is heated.
- The Norma is Federally and State licensed and Insured.