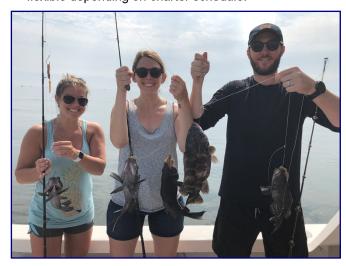

### 8 Hour Charters:

| Blue Fish                     | \$700.00 |
|-------------------------------|----------|
| Codfish                       | \$700.00 |
| Striped Bass                  | \$700.00 |
| Fluke (Ocean)                 | \$700.00 |
| Fluke (Bay/Inlet)             | \$600.00 |
| Black Fish, Sea Bass, Porgies | \$700.00 |
| Flounder                      | \$700.00 |
|                               |          |