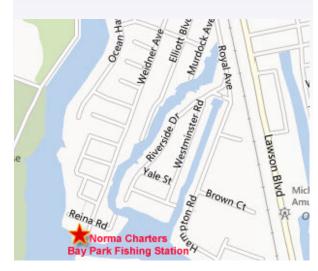

## Set Sail with Captain Bill Straub On board the "Norma"

**Directions**: Located at the Bay Park Fishing Station in Oceanside N.Y.

Take Long Beach Rd to Oceanside, go west on Weidner Ave, past Lawson Blvd, across the rail road tracks to the stop sign. Bear left (not hard left) and continue south on Weidner Ave to Reina Rd, which is the last block before the bay. Make a right turn and enter the Bay Park