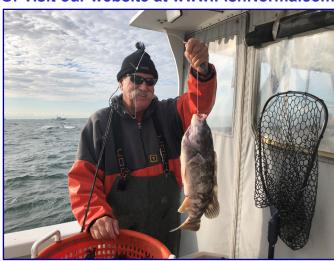

### 8 Hour Charters:

| Blue Fish                     | \$700.00 |
|-------------------------------|----------|
| Codfish                       | \$700.00 |
| Striped Bass                  | \$700.00 |
| Fluke (Ocean)                 | \$700.00 |
| Fluke (Bay/Inlet)             | \$600.00 |
| Black Fish, Sea Bass, Porgies | \$700.00 |
| Flounder                      | \$700.00 |
|                               |          |